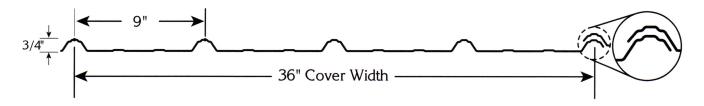

| <b>*</b> Polar White (26) |
| ) | Commodity Colors marked with <b>*</b><br>(26) Colors available in 26 Ga. Tuff Rib® and R Panel<br>These Colors also available in 29 Ga. Nailer Strip Standing Seam |                      |                         |                           |
|   |                                                                                                                                                                    | Custom Trim availab  | e in all stocked colors |                           |



Custom Trim available in all stocked colors Colors of painted metal may vary slightly from printed colors shown.









Tuff-Rib<sup>®</sup> Roof



**TUFF-RIB®** The TUFF-RIB<sup>®</sup> Design is Unmatched in Performance Durability. (29 GA and 26 GA)



**R-PANEL** A Superior Roof or Wall Panel with Maximum Strength (26 GA ONLY)



## SAFETY PRECAUTIONS

Gloves should be worn to prevent injury while handling steel panels. Safety glasses should be worn to prevent eye injury when cutting or drilling steel panels with power tools.

Use care when walking, sitting or kneeling on a steel roof to avoid a fall. Steel panels may become slippery when wet.

Do not work on the steel panels when wet or when climatic conditions are not suitable for safe installation.

Failure to comply with these procedures relieves the manufacturer of responsibility for any resultant damage to or deterioration of the product and VOIDS ALL WARRANTIES. THERE IS NO IMPLIED WARRANTY OF MERCHANTABILITY OR FITNESS FOR PURPOSE.