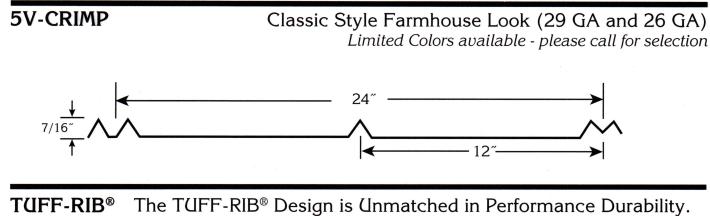

Custom Trim available in all stocked colors Colors of painted metal may vary slightly from printed colors shown.

Tuff-Rib<sup>®</sup> Roof

**TUFF-RIB®** The TUFF-RIB<sup>®</sup> Design is Unmatched in Performance Durability. (29 GA and 26 GA)