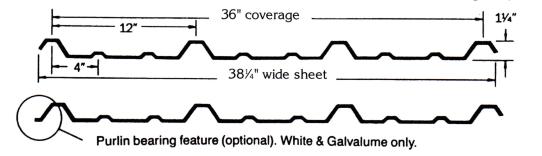

<b>*</b><br>(26) Colors available in 26 Ga. Tuff Rib® and R Panel<br>These Colors also available in 29 Ga. Nailer Strip Standing Seam |                      |                         |                           |
|   |                                                                                                                                                                    | Custom Trim availab  | e in all stocked colors |                           |



Custom Trim available in all stocked colors Colors of painted metal may vary slightly from printed colors shown.









Tuff-Rib<sup>®</sup> Roof



**TUFF-RIB®** The TUFF-RIB<sup>®</sup> Design is Unmatched in Performance Durability. (29 GA and 26 GA)



**R-PANEL** A Superior Roof or Wall Panel with Maximum Strength (26 GA ONLY)



## SAFETY PRECAUTIONS

Gloves should be worn to prevent injury while handling steel panels. Safety glasses should be worn to prevent eye injury when cutting or drilling steel panels with power tools.

Use care when walking, sitting or kneeling on a steel roof to avoid a fall. Steel panels may become slippery when wet.

Do not work on the steel panels when wet or when climatic conditions are not suitable for safe installation.

Failure to comply with these procedures relieves the manufacturer of responsibility for any resultant damage to or deterioration of the product and VOIDS ALL WARRANTIES. THERE IS NO IMPLIED WARRANTY OF MERCHANTABILITY OR FITNESS FOR PURPOSE.