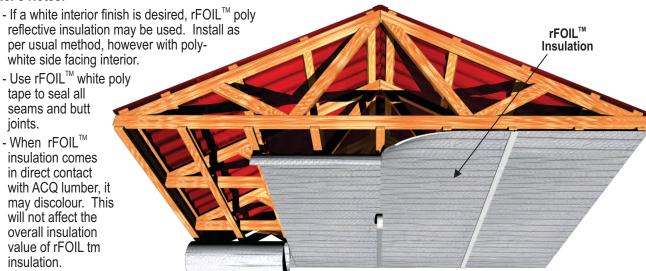

## **INSTALLATION METHOD**

- 1. If Trusses are 48" or greater on center, add wood furring strips in the 'cross' direction to the roof trusses.
- 2. Unroll rFOIL<sup>™</sup> insulation horizontally (in the direction of the furring strips) and staple into place.
- 3. To ensure a continuous insulation system, seal all seams and butt joints with rFOIL<sup>™</sup> tape.